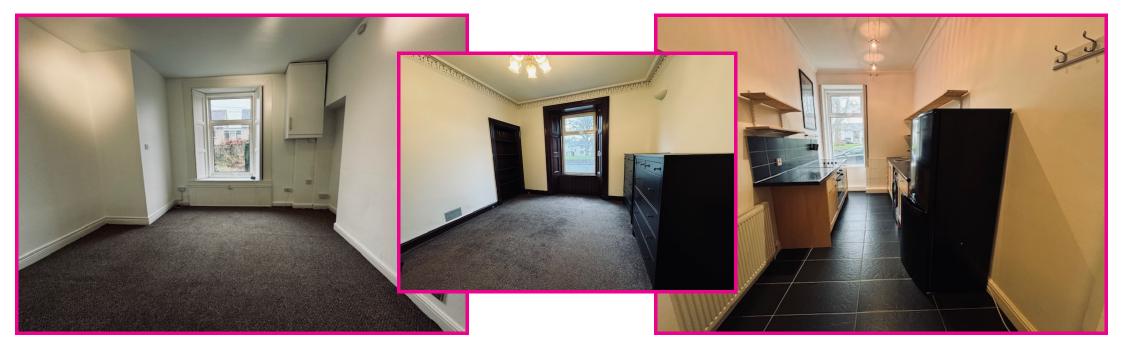

The inner hallway provides access to all accommodation which comprises kitchen, lounge, one double bedroom and bathroom with over bath shower. The lounge is bright and spacious with windows to the rear providing natural light. There is a modern fitted kitchen with a number of wood effect wall and base units and a complimentary black worktop. Included in the sale is an oven, hob, washing machine and fridge freezer. The bedroom overlooks the front garden. The bathroom comprises, W/C, wash hand basin, bath with over bath shower. The property is decorated in a neutral decor