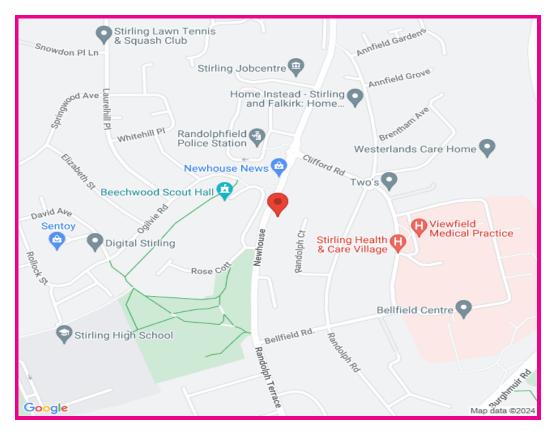

## **Travel Directions**

Leaving the agents office at 33 Upper Craigs Stirling turn left onto Port Street then at the traffic lights continue forward onto St. Ninians road. At the mini roundabout continue forward onto Newhouse where you will arrive at 15 Newhouse on the left hand side of the road.