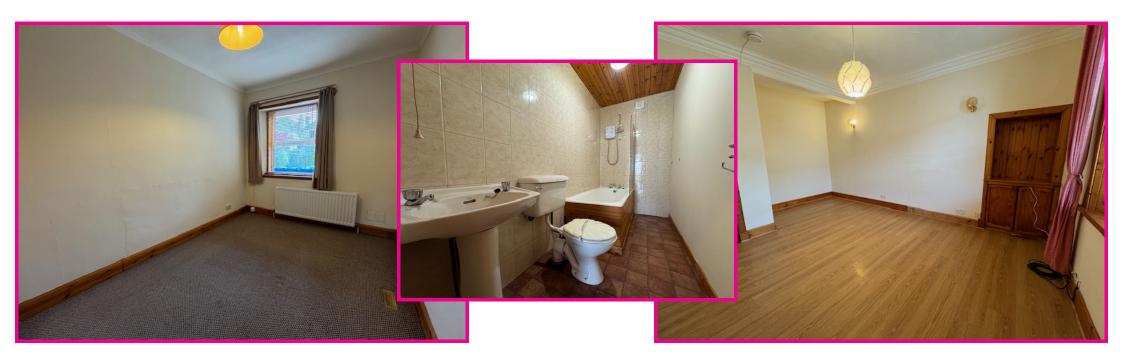

The accommodation comprises a reception hallway giving access to all rooms. There is a bright spacious lounge facing the garden at the front, large storage hall cupboard housing the electrical fuse box, modern fitted kitchen with wood effect wall and base units and has a complementary worktop. Included in the sale is a hob, cooker, cooker hood, washing machine and fridge/freezer. Access to the rear garden is gained from the back door.

Double bedroom with views over the communal rear garden. The bathroom comprises; WC, wash hand basin, bath with over bath shower and screen.

Warmth is provided by double glazing and gas central heating. There is a variety of floor coverings throughout. On street parking is available.