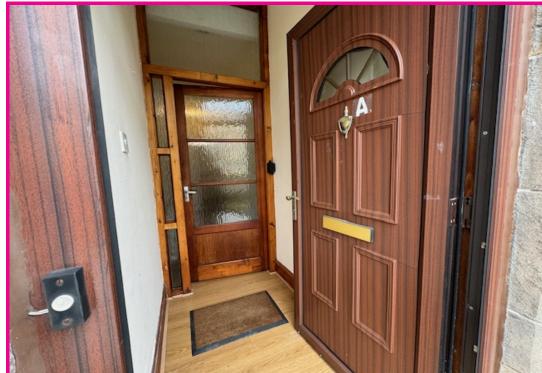

The accommodation comprises a reception hallway giving access to all rooms. There is a bright spacious lounge facing the garden at the front, large storage hall cupboard housing the electrical fuse box, modern fitted kitchen with wood effect wall and base units and has a complementary worktop. Included in the sale is a hob, cooker, cooker hood, washing machine and fridge/freezer. Access to the rear garden is gained from the back door.