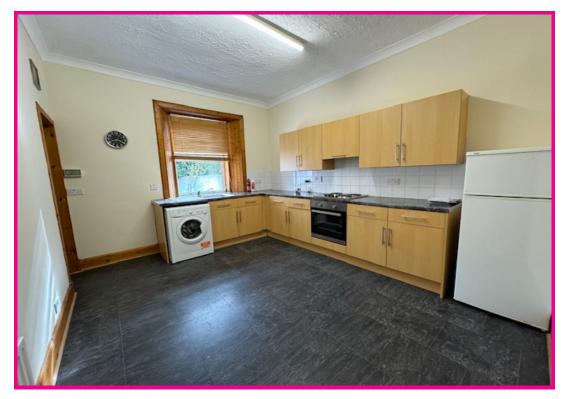

The accommodation comprises a reception hallway giving access to all rooms. There is a bright spacious lounge facing the garden at the front, large storage hall cupboard housing the electrical fuse box, modern fitted kitchen with wood effect wall and base units and has a complementary worktop. Included in the sale is a hob, cooker, cooker hood, washing machine and fridge/freezer. Access to the rear garden is gained from the back door.