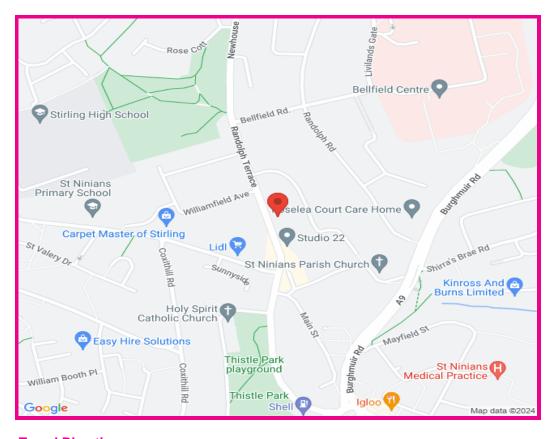

## **Travel Directions**

From the Agent's office at Upper Craigs turn left at the traffic lights into Port Street follow on to St Ninians Road. Follow the road and before you reach the traffic lights in front of Lidl supermarket, the property can found on the left hand side.