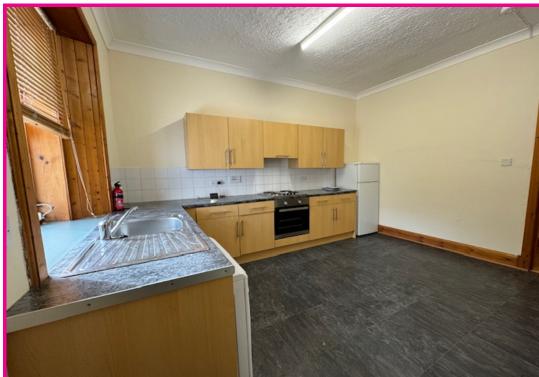

The accommodation comprises a reception hallway giving access to all rooms. There is a bright spacious lounge facing the garden at the front, large storage hall cupboard housing the electrical fuse box, modern fitted kitchen with wood effect wall and base units and has a complementary worktop. Included in the sale is a hob, cooker, cooker hood, washing machine and fridge/freezer. Access to the rear garden is gained from the back door.